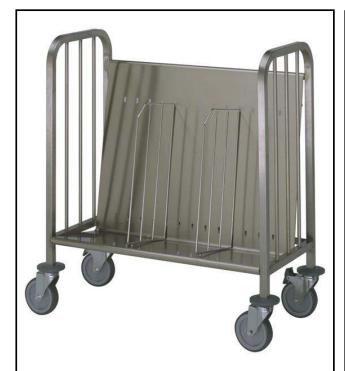

# Service Trolleys 1-side Trolley for 150 Stacked Plates (H=835mm)

| ITEM #  |  |  |
|---------|--|--|
| MODEL # |  |  |
| NAME #  |  |  |
|         |  |  |
|         |  |  |
| SIS #   |  |  |

361286 (SPP1)

1-side trolley for 150 plates h=835

#### Item No.

Constructed in 304 AISI stainless steel. Framework in square 25 x25mm tubing, completely welded. Seamless base and back shelves with upturned edges. Shelves are welded to the framework. Base shelf is inclined. Plate dividers (n. 2), in chromium plated galvanized steel wire, can be placed in different positions. The handles are an extension of the load-bearing frame. N. 4 swivelling castors, two with brakes, mm125 in diameter, fitted with plastic bumpers.

Capacity: n. 150 stacked plates, dia. mm245 max.

#### **Main Features**

- Framework in 25 mm tubing, completely welded.
- Two plate dividers in chromium plated galvanized steel wire, that can be placed in different positions.
- Seamless inclined base and back shelves with upturn edges welded to the framework.
- Accomodates 150 stacked plates, maximum 245 mm in diameter.
- 4 pivoting Ø 125 mm wheels, 2 of which with brakes, fitted with plastic bumpers

#### Construction

• Constructed entirely in 304 AISI stainless steel.

**APPROVAL:** 