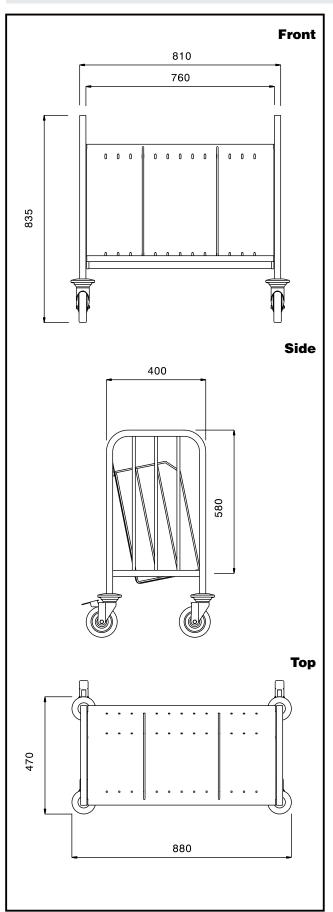

### **Key Information:**

External dimensions, Width:

361286 (SPP1) 880 mm
External dimensions, Depth: 470 mm
External dimensions, Height: 835 mm
Net weight: 15 kg

Service Trolleys 1-side Trolley for 150 Stacked Plates (H=835mm)